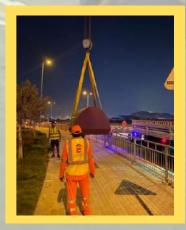

# FIFA WORLD CUP Qat\_ar2022

**OUR PARTICIPATION IN PREPARATION** OF FIFA WORLD CUP 2022

#### **WAYFINDING STRUCTURES IN CENTRAL DOHA**

اکسبرس ترافیك مانجمنت اند سیرفیس ذ.م.م