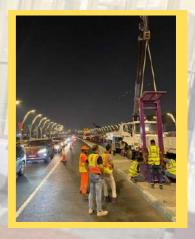

# FIFA WORLD CUP Qat\_ar2022

**OUR PARTICIPATION IN PREPARATION** OF FIFA WORLD CUP 2022

#### **WAYFINDING STRUCTURES IN CENTRAL DOHA**

اکسبرس ترافیك مانجمنت اند سیرفیس ذ.م.م