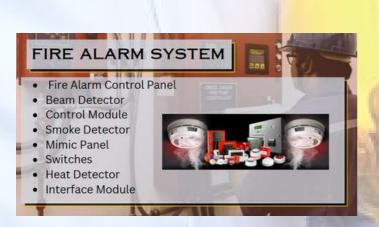

## MEP MAINTENANCE Electrical Repairs & Maintenance

- Mechanical Repairs & Maintenance
- Plumbing Repairs & Maintenance