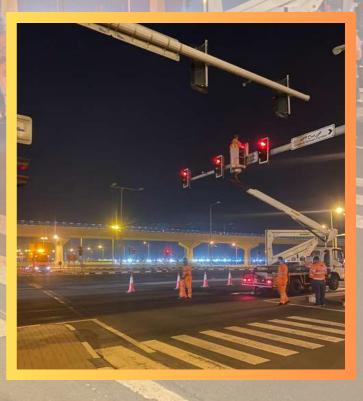

## **ROAD SAFETY AUDITS**

ROAD MAINTENANCE & CLEARING OF CONSTRUCTION WORKS

BRIDGES MAINTENANCE USING TRUCK MOUNTED MANLIFT
18M-24M-36M

REFURBISHMENT AND
REPAIRS TO COMMERCIAL,
OFFICE AND RETAIL BUILDINGS