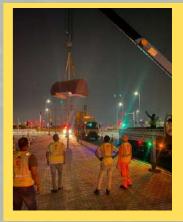

## **ROAD SAFETY AUDITS**

ROAD MAINTENANCE & CLEARING OF CONSTRUCTION WORKS

BRIDGES MAINTENANCE USING TRUCK MOUNTED MANLIFT
18M-24M-36M

REFURBISHMENT AND
REPAIRS TO COMMERCIAL,
OFFICE AND RETAIL BUILDINGS