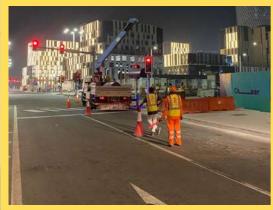

# FIFA WORLD CUP Qat\_ar2022

**OUR PARTICIPATION IN PREPARATION** OF FIFA WORLD CUP 2022

#### **WAYFINDING STRUCTURES IN CENTRAL DOHA**

اکسبرس ترافیك مانجمنت اند سیرفیس ذ.م.م