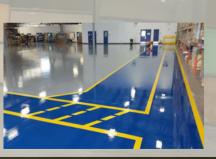

#### FLOORING MAINTENANCE

- Carpet Flooring
- Parquet Flooring
- Tile Flooring
- · Marble Flooring
- Vinyl Flooring
- Raised Flooring
- Rubber Flooring

#### EPOXY AND CONCRETE MAINTENANCE

- 1. Epoxy Flooring and Coating
- Parking Maintenance
- Parking Repair
- Traffic & Parking Marking
  - 2. Concrete Flooring
  - 3. Polished Flooring